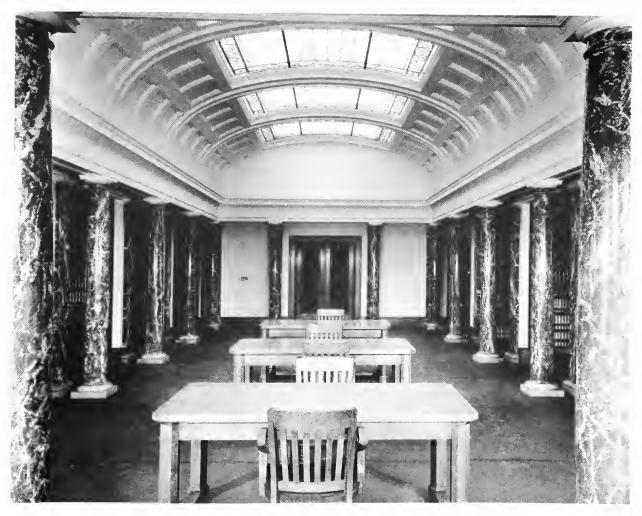

BANKING BUILDING FOR SPRINGFIELD SAFE DEPOSIT AND TRUST CO. SPRINGFIELD, MASS.

Thos. M. James Co., Architects

INTERIOR OF BANKING ROOM LOOKING TOWARD REAR

INTERIOR OF BANKING ROOM LOOKING TOWARD FRONT

Thos. M. James Co., Architects